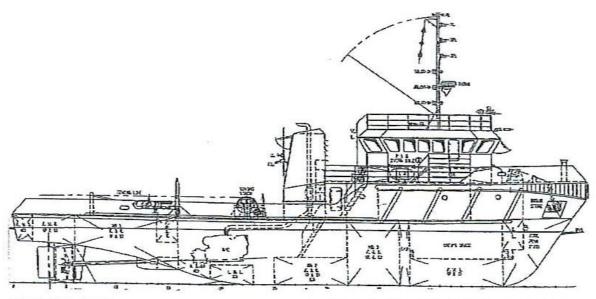

# A.M.S. SENTOSA

## **GENERAL DATA**

Registry : Singapore Built : Delivery May 06

Official Number : 392156
Call Sign : 9V6930
Length : 30.00 M
Breadth : 8.60 M

Depth / Draft : 4.30 M / 3.60 M

Classification : NKK

### MAIN ENGINE / GENERATOR

Main Engine : 2 X Caterpillar 3508B

: 1000 BHP @ 1600 RPM

Gear Box : 2 X Twin Disc (4.96:1)
Generator : 2 X Cummins 6BT5.9 - G6

78 KW 240/415V 50Hz

Propulsion : 2 X FPP in Kort nozzle

# DECK EQUIPMENT

Tow Winch : Hydraulic Single Drum

: 15 tons @ 1st layer with : 90 ton brake with spooler