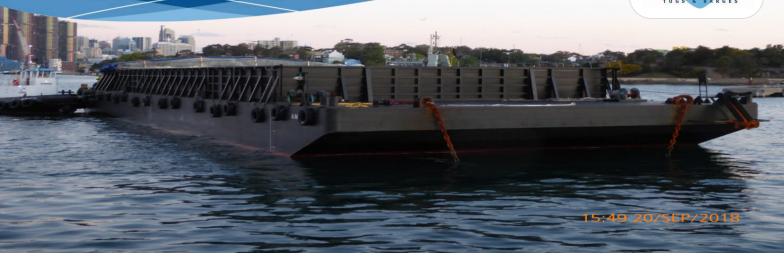

## A.M.S. 1808 180ft Deck Cargo Ballast Tank Barge

## **SPECIFICATIONS**

Australia Registry

Official No. 862294

Classification ABS A1 Deck Cargo Ballast Tank Barge

**Year Built** 2018

Length (Overall) 180 Feet (54.864m)

**Breadth (Moulded)** 60 Feet (18.288m)

**Depth (Moulded)** 12 Feet (3.657m)

**Cargo Deadweight** Approx. 2,335 Tons

**Deck Load** 15 Ton / m<sup>2</sup>

4 x EA SMIT Type Towing Brackets at Bow and Stern (WLL 102T) **Deck Fittings** 

Side Ladder Pockets (Integrated)

8 nos. Mooring Double Bits Type 40T WLL Bollard (Newly

Designed High Strength Bollards)

\*Particulars given herein are without warranty as to accuracy and interested parties must satisfy themselves by inspection or other means of detail of the vessel\*