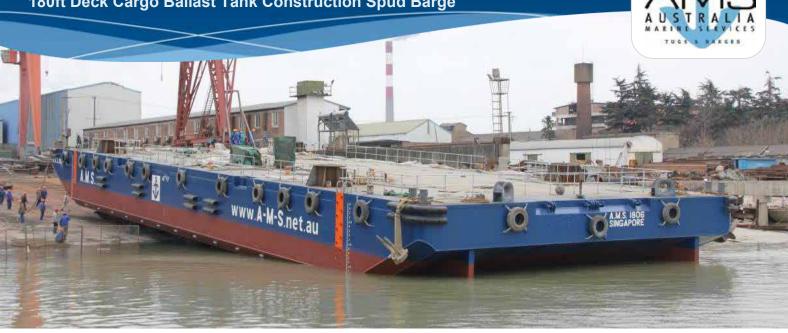

## **SPECIFICATIONS**

Registry Singapore

Official No. 399505

Classification ABS A1 Deck Cargo Ballast Tank Spud Barge

**Year Built** Q1 2015

**Length (Overall)** 180 Feet (54.86m)

**Breadth (Moulded)** 60 Feet (18.29m)

**Depth (Moulded)** 14 Feet (4.26m)

**Cargo Deadweight** Approx. 2,300 Tons

**Deck Load** 20 Ton / m<sup>2</sup>

**Deck Fittings** 4 x EA SMIT Type Towing Brackets at Bow and Stern (WLL 102T)

4 x 1300m Spud Wells

Removable Hand Rails

Ramp Fingers at Bow & Stern for Removable and Road

Transportable Ramp Door (Total Dims. W5m x L10m) – (Ramp

Door is Optional)

Side Ladder Pockets (Integrated)

8 nos. Mooring Double Bits Type 40T WLL Bollard (Newly

Designed High Strength Bollards)

Forward A-Frame and 5T Diesel driven Bridle Recovery Winch

Equipped with AS Compliant (Cyclone rated) 20ft Crib & Workshop

containers

4 Point Mooring System (10T or 20T Winches) - Optional