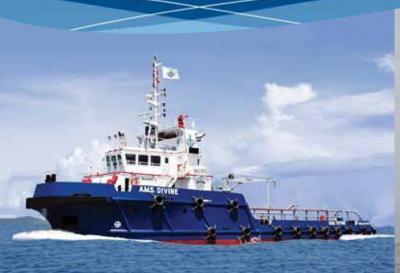

# A.M.S. DIVINE

40m 4200bhp AHT/ S

### **GENERAL DATA**

Singapore Registry **Delivery** July 2009 Callsign 9V7788 **IMO Number** 9541899

Classification Bureau Veritas

Length 40.00 m **Breadth** 11.80 m Depth 4.60 m 3.80 m **Draft** 

**GRT/NRT** 499/149 tons

#### **MAIN ENGINE / GENERATOR**

**Main Engines** 2 x Caterpillar 3516B - 2100bhp @ 1600rpm **Generator Sets** 2 x Caterpillar 3406C - 245kW/415V/50Hz

**Bow Thruster** HRP 3001 TT 200kW (3 tons) **Gear Box** Reinjes WAF763 - Ratio 5:8:1 **Propulsion** Fixed Pitched in Kort Nozzles

# **DECK EQUIPMENT**

**Drum Capacity** 

AH/Tow Winch Waterfall Double Drums

50 tons/1st layer electric hydraulic brake

holding: 100 tons 2 x 1000m x 42mm

**Tugger Winch** 2 units 5tons @ 15m/min

1st layer wire 26mm x 100m

### **PERFORMANCE**

**Bollard Pull** 53.6 tons Ahead

**Trial Speed** 13.28 knots @ 100% MCR