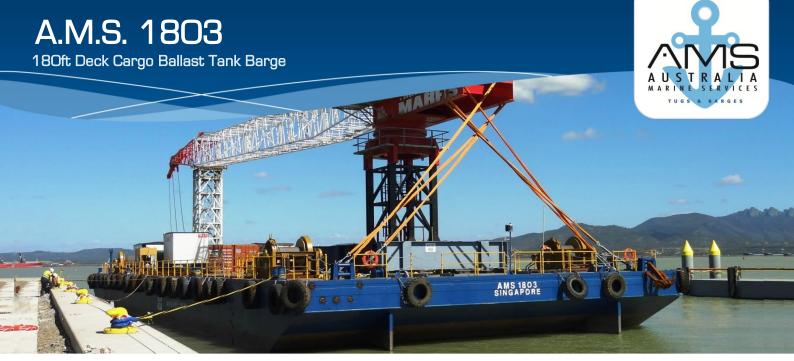

## **SPECIFICATIONS**

Registry Singapore

Official No. 397560

Classification ABS A1 Deck Cargo Ballast Tank Barge

Year Built Delivered March 2012

Length (Overall) 180 Feet (54.86m)

Breadth (Moulded) 70 Feet (21.34m)

Depth (Moulded) 14 Feet (4.27m)

Cargo Deadweight Approx. 3,000 Tons

Draft (Max) 3.3 m

GT / NT 1261 Tons / 378 Tons

Deck Load 20 Ton / m<sup>2</sup>

Deck Plate 16 mm

Side & Bottom Plate 12 mm

Deck Fittings 2 x EA SMIT Type Towing Brackets at Bow and Stern (Each End)

Side Ladder Pockets

8 nos. Mooring Double Bits Type Bollard 10"N.B Heavy Pipe

4 Point Mooring system (Consisting of 30T Winches c/w Automated Hydraulic Driven Clutch & Brake with Auto-Spool &

162 kW Diesel Driven HPUs)

Internal Hull Reinforcement for Spud Keepers Attachment

\*Particulars given herein are without warranty as to accuracy and interested parties must satisfy themselves by inspection or other means of detail of the vessel\*