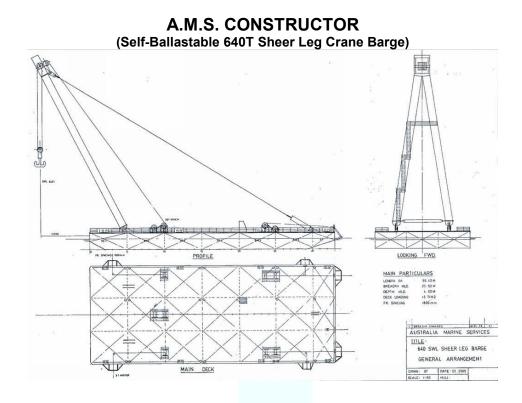

| Registry                  | : SINGAPORE                                                                                                                                                                                                 |
|---------------------------|-------------------------------------------------------------------------------------------------------------------------------------------------------------------------------------------------------------|
| Classification            | : ABS +A1 Barge                                                                                                                                                                                             |
| Year Built                | : 2009                                                                                                                                                                                                      |
| Length (Overall)          | : 59.4 metres                                                                                                                                                                                               |
| Breadth (Moulded)         | : 23.52 metres                                                                                                                                                                                              |
| Depth (Moulded)           | : 4 metres                                                                                                                                                                                                  |
| Deck, Side & Bottom Plate | : 16mm / 12 mm / 12mm                                                                                                                                                                                       |
| Deck Load                 | : 15 TONNES/M2                                                                                                                                                                                              |
| Deck Fittings             | : 1 Set Navigational Light Stands<br>: Removable Ladder & Metal Hand Rail<br>: 4 point mooring system with 400m 26mm wire ropes, 2 Ton<br>Flipper Delta Anchors<br>: Built in Ballast System with Pump Room |