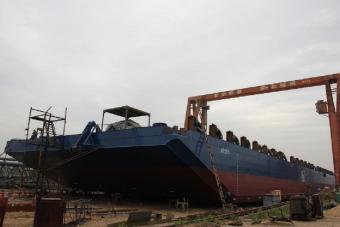

## A.M.S. ESPERANCE

(Deck Cargo / Ballastable Tank Barge - Sister Vessel to A.M.S. Brisbane)

Registry : Singapore

Classification : ABS A1 Deck Cargo & Ballastable Tank Barge

Year Built : 2010 (Launched 8<sup>th</sup> May 2010)

Official No. : 395846

Length (Overall) : 250 Feet (76.20 metres)

Breadth (Moulded) : 80 Feet (24.40 metres)

Depth (Moulded) : 16 Feet (4.88 metres)

Deadweight : 5,500 Tonnes (approx.)

Deck Plate : 16 mm Hull & Bottom : 12 mm

Deck Load : 20 TON/M2

Deck Fittings : 1 Set Navigation Light Stands

1 Diesel-driven anchor winch of 10t capacity with 1  ${\bf x}$ 

2100kg stockless bower anchor

**56pcs Cargo Stanchions** 

\*Particulars given herein are without warranty as to accuracy and interested parties must satisfy themselves by inspection or other means of detail of the vessel\*