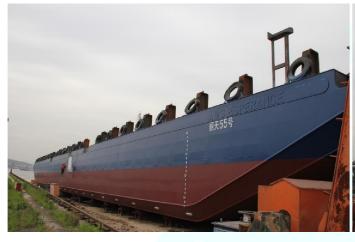

## A.M.S. ESPERANCE

(Deck Cargo / Ballastable Tank Barge - Sister Vessel to A.M.S. Brisbane)

Registry : Singapore

Classification : ABS A1 Deck Cargo & Ballastable Tank Barge

Year Built : 2010 (Launched 8<sup>th</sup> May 2010)

Official No. : 395846

Length (Overall) : 250 Feet (76.20 metres)

Breadth (Moulded) : 80 Feet (24.40 metres)

Depth (Moulded) : 16 Feet (4.88 metres)

Deadweight : 5,500 Tonnes (approx.)

Deck Plate : 16 mm Hull & Bottom : 12 mm

Deck Load : 20 TON/M2

Deck Fittings : 1 Set Navigation Light Stands

1 Diesel-driven anchor winch of 10t capacity with 1  ${\bf x}$ 

2100kg stockless bower anchor

**56pcs Cargo Stanchions** 

\*Particulars given herein are without warranty as to accuracy and interested parties must satisfy themselves by inspection or other means of detail of the vessel\*