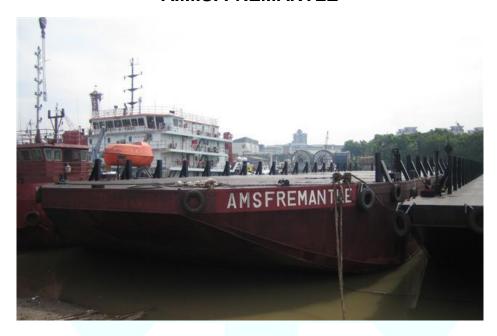

## A.M.S. FREMANTLE

Registry : SINGAPORE

Classification : Germanischer Lloyd

Year Built : 2006

**Official No.** : 391846

**Length** : 270 Feet (79.00m)

**Breadth** : 70 Feet (21.34m)

**Depth** : 16 Feet (4.88m)

Cargo Deadweight : 5,500 Tons

Deck Load : 7 Ton/M2

Deck Plate : 12 mm

Hull : 12 mm

Number of bulkheads : Two (2) Longitudinal / Eight (8) Transverse

**Deck Fittings** : 1 Set Navigation Light Stands

: 45 Stanchions fitted

: 1 Anchor and 1 Winch c/w 1" wire-rope

Page 1 of 1

Owner/Operator of Barges & Offshore Vessels ABN NO: 80 072 693 639

A.M.S. MARINE HUB - Unit 6 / 220 Star Street, Welshpool WA 6106, Australia Phone: +61 (0) 8 9470 4739 · Fax: +61 (0) 8 9470 4731 Email: AMS@a-m-s.net.au · Website: www.A-M-S.net.au