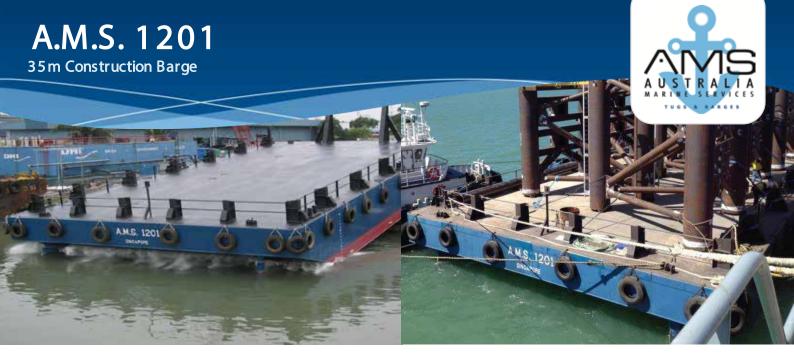

| SPECIFICATIONS      |                                                             |
|---------------------|-------------------------------------------------------------|
| Registry            | Singapore                                                   |
| Official No.        | 396754                                                      |
| Classification      | Germanischer Lloyd (GL); Unrestricted                       |
| Year Built          | 2011 (Launched 8 <sup>th</sup> March 2011)                  |
| Length              | 114.83 Feet (35.00 m)                                       |
| Breadth             | 55.77 Feet (17.00 m)                                        |
| Depth               | 11.48 Feet (3.50m)                                          |
| Cargo Deadweight    | Approx. 1200 Tons                                           |
| Draft (Max)         | 2.8 m                                                       |
| Deck Load           | 15 Tons / m²                                                |
| Deck Plate          | 16 mm                                                       |
| Hull                | 10 mm                                                       |
| Number of Bulkheads | Two (2) Longitudinal / Four (4) Transverse                  |
| Deck Fittings       | One (1) Set Navigation Light Stands                         |
|                     | 18 pcs Deck Stanchions (PS, SB and Stern)                   |
|                     | Hand Railings on Deck                                       |
|                     | One (1) Anchor and One (1) Winch c/w 1" Wire-Rope Ramp Door |