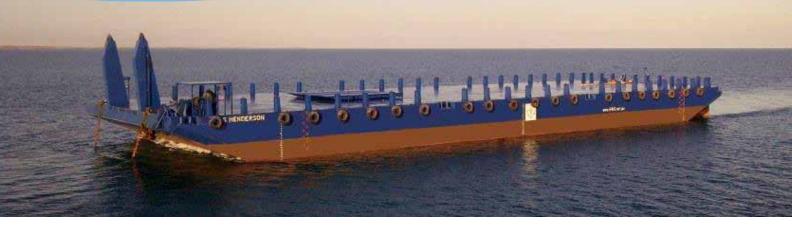

## A.M.S. HENDERSON

250ft Deck Cargo Ballast Tank Barge

## **SPECIFICATIONS**

Registry Singapore

Official No. 396787

Classification ABS A1 Deck Cargo Ballast Tank Barge

Year Built Delivered 2011

Length (Overall) 250 Feet (76.20m)

Breadth (Moulded) 80 Feet (24.40m)

Depth (Moulded) 16 Feet (4.88m)

Cargo Deadweight Approx. 5,500 Tons

Draft (Max) 3.9 m

Deck Load 20 Ton / m<sup>2</sup>

Deck Plate 16 mm

Hull & Bottom Plate 12 mm

Deck Fittings 1 Set Navigation Light Stands

1 Diesel-Driven Anchor Winch of 10t Capacity with 1 x 2100kg

Stockless Bower Anchor 56 pcs Cargo Stanchions

Side Ladder Pockets

\*Particulars given herein are without warranty as to accuracy and interested parties must satisfy themselves by inspection or other means of detail of the vessel\*