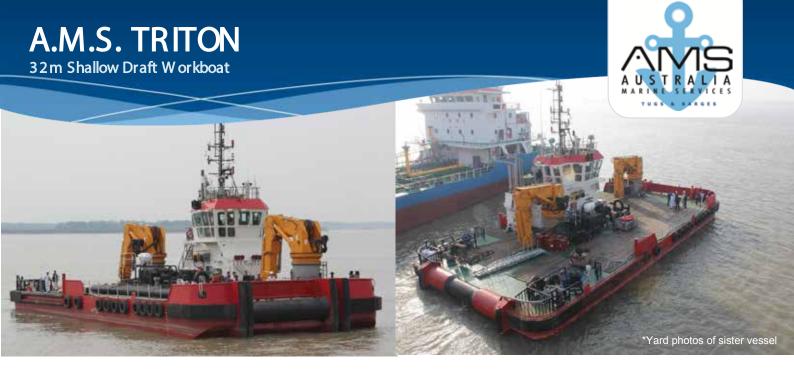

|  | LD |  |
|--|----|--|
|  |    |  |
|  |    |  |

Registry

Singapore / TBC

Delivery Q2 2016

Callsign / IMO No. TBC

Classification ABS + A1+ AMS Unrestricted Towing

Vessel

Length Overall 32.00 m

Beam Moulded 14.50 m

Depth Moulded 3.65 m

Draft Min 1.70 m (45% Consumables); Max

2.65m

Frame Spacing 500 mm

Deck Strength 10 Ton / m<sup>2</sup>

Free Deck Space 270 m<sup>2</sup>

Bollard Pull Approx. 30 Ton

Speed (Free Run) Approx. 10.5 knots

## **ENGINES / DECK MACHINERY**

Main Engines Caterpillar

Generator Sets Caterpillar

2 x Crane FASSI F1100RAFM 2.24 He-Dynamic Knuckle

Boom Crane (Bow & Aft); Max 25T@3.5m, Min

8T@11.25m; Individual Hand-held Remote Control

**Towing Winch** 1 x ME S'pore 25T Single Drum Winch with 50T

Brake holding capacity; Local, Remote & Pendant

Contro

Fork Towing Pin Hydraulic Self Lifting FTP 35T WLL (Bow and Aft);

Local & Remote Control