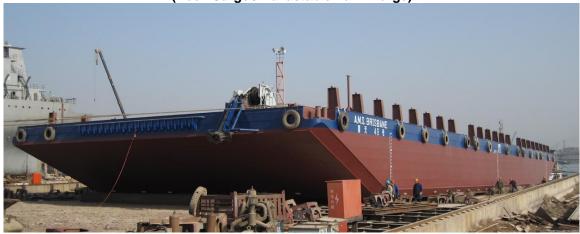

## A.M.S. BRISBANE

(Deck Cargo / Ballastable Tank Barge)

Registry : Singapore

Classification : ABS A1 Deck Cargo & Ballastable Tank Barge

Year Built : 2009
Official No. : 394593

Length (Overall) : 250 Feet (76.20 metres)
Breadth (Moulded) : 80 Feet (24.40 metres)
Depth (Moulded) : 16 Feet (4.88 metres)
Deadweight : 5,500 Tonnes (approx.)

Deck Plate : 16 mm

Hull & Bottom : 12 mm

Deck Load : 20 TON/M2

Deck Fittings : 1 Set Navigation Light Stands

1 Diesel-driven anchor winch of 10t capacity with 1 x

2100kg stockless bower anchor

**56pcs Cargo Stanchions** 